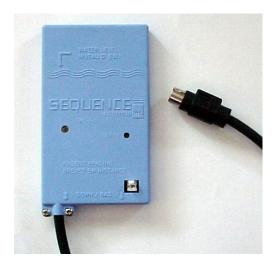

## **ITW-209**

Image Temperature and Water Detector with 6-conductor communication cable

## **PRODUCT OVERVIEW:**

The ITW-209-01-01 detects the presence and measures the temperature of the bath water. The communication cable connects the ITW-209 to Image controllers through a mini-din connection. Data is displayed on a compatible Image display.